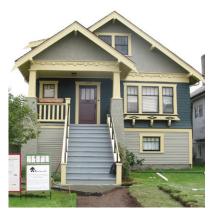

#### 46 W 10th Ave

Painted: 1999 Style: Edwardian Built: 1914

Heritage Register: B

Body: Haddington Grey VC-15

Upper Body Shingles: Hastings Red VC-30

Trim: Mt Pleasant Buff VC-8 Sash: Gloss Comox Green VC-19