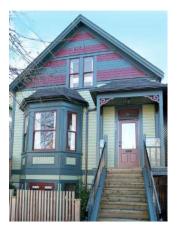

889 Union St

Painted: 2013 Style: Queen Anne

Built: 1886

Heritage Register: C Body: Edwardian Cream

Upper Body Shingles: Strathcona Red VC-27 Trim: Pendrell Green

VC-18

Sash: Gloss Black VC-35

603 Atlantic St