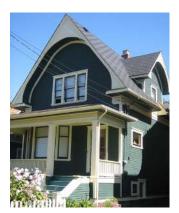

## 4446 James St

Painted: 2007 Style: Edwardian Built: 1910

Heritage Register: B

Body: Pendrell Green VC-18 Trim: Oxford Ivory VC-1 Sash: Gloss Black VC-35