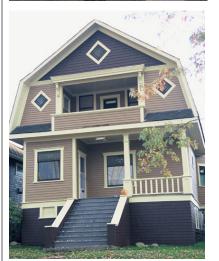

#### 46 W 10th Ave

Painted: 1999 Style: Edwardian Built: 1914

Heritage Register: B

Body: Haddington Grey VC-15

Upper Body Shingles: Hastings Red VC-30

Trim: Mt Pleasant Buff VC-8 Sash: Gloss Comox Green VC-19