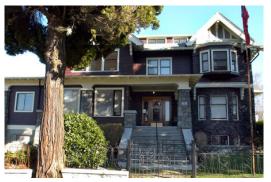

## 4446 James St

Painted: 2007 Style: Edwardian Built: 1910

Heritage Register: B

Body: Pendrell Green VC-18 Trim: Oxford Ivory VC-1 Sash: Gloss Black VC-35