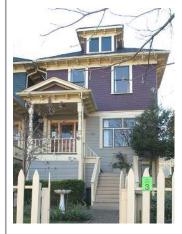

#### 46 W 10th Ave

Painted: 1999 Style: Edwardian Built: 1914

Heritage Register: B

Body: Haddington Grey VC-15

Upper Body Shingles: Hastings Red VC-30

Trim: Mt Pleasant Buff VC-8 Sash: Gloss Comox Green VC-19