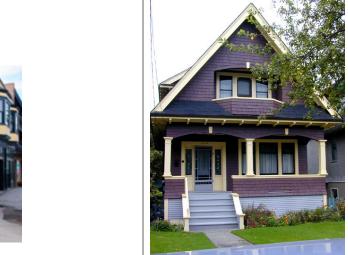

#### 2740 Yukon St

Painted: 2002 Style: Craftsman Built: 1913 Heritage Register: B

Body: Strathcona Mahogany VC-34 Upper Body Shingles: Oxford Ivory VC-1

Trim: Haddington Grey VC-15 Sash: Gloss Black VC-35