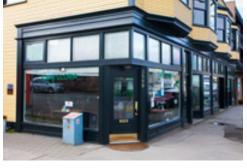

## 3589 Commercial St

Painted: 2008, Style: Edwardian Commercial Built: 1910, Heritage Register: B(M)(H)

Body: Kitsilano Gold VC-11

Trim & Window Sash: Comox Green VC-19