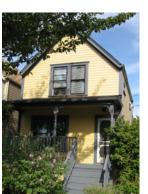

## 4446 James St

Painted: 2007 Style: Edwardian Built: 1910

Heritage Register: B

Body: Pendrell Green VC-18 Trim: Oxford Ivory VC-1 Sash: Gloss Black VC-35