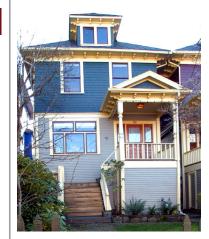

#### 42 W 10th Ave

Painted: 1999 Style: Edwardian Built: 1910

Heritage Register: B

Body: Haddington Grey VC-15 Upper Body Shingles: Comox

Green VC-19

Trim: Mt Pleasant Buff VC-8 Sash: Gloss Hastings Red VC-30