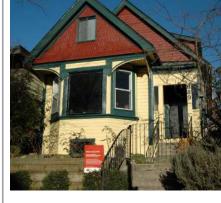

889 Union St

Painted: 2013 Style: Queen Anne

Built: 1886

Heritage Register: C Body: Edwardian Cream

Upper Body Shingles: Strathcona Red VC-27 Trim: Pendrell Green

VC-18

Sash: Gloss Black VC-35

603 Atlantic St

Painted: 2011 Style: Victorian Built: 1905

Heritage Register: C

Body: Edwardian Pewter

VC-23

Trim: Harris Cream VC-4 Sash: Gloss Black VC-35

827 E Georgia St **Hendrix House** 

Painted: 2007 Style: Victorian Built: 1904