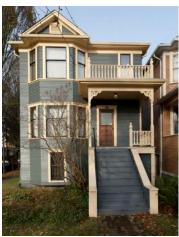

#### **508 & 512 Hawks Ave** (at right)

Year Painted: 2006 Style: Victorian Built: 1898

Heritage Register: B

Body: Victorian Peridot VC-17 Trim: Edwardian Porch Grey VC-26 Sash: Strathcona Mahogany VC-34

Door: Kitsilano Gold VC-11