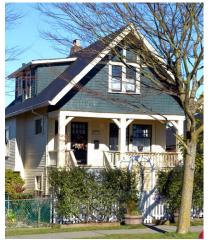

Heritage Register: C

Body: Edwardian Buff VC-6 Body Shingles: Pendrell Red

VC-29

Trim: Edwardian Porch Grey

VC-26

Sash: Gloss Black VC-35

Sash: Strathcona Mahogany VC-34

Door: Pendrell Red VC-29