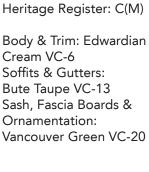

889 Union St

Painted: 2013 Style: Queen Anne

Built: 1886

Heritage Register: C Body: Edwardian Cream

Upper Body Shingles: Strathcona Red VC-27 Trim: Pendrell Green

VC-18

Sash: Gloss Black VC-35

603 Atlantic St