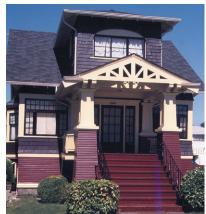

#### 42 W 10th Ave

Painted: 1999 Style: Edwardian Built: 1910

Heritage Register: B

Body: Haddington Grey VC-15 Upper Body Shingles: Comox

Green VC-19

Trim: Mt Pleasant Buff VC-8 Sash: Gloss Hastings Red VC-30