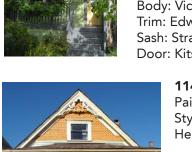

## 4446 James St

Painted: 2007 Style: Edwardian Built: 1910

Heritage Register: B

Body: Pendrell Green VC-18 Trim: Oxford Ivory VC-1 Sash: Gloss Black VC-35