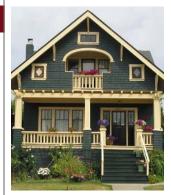

## 4446 James St

Painted: 2007 Style: Edwardian Built: 1910

Heritage Register: B

Body: Pendrell Green VC-18 Trim: Oxford Ivory VC-1 Sash: Gloss Black VC-35