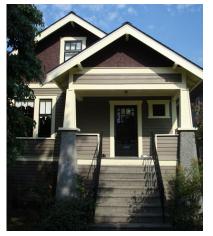

#### 42 W 10th Ave

Painted: 1999 Style: Edwardian Built: 1910

Heritage Register: B

Body: Haddington Grey VC-15 Upper Body Shingles: Comox

Green VC-19

Trim: Mt Pleasant Buff VC-8 Sash: Gloss Hastings Red VC-30