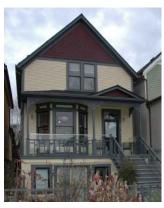

Sash: Strathcona Mahogany VC-34

Door: Strathcona Red VC-27

**516** & **520** (new construction)

Hawks Ave

Year Painted: 2006 Style: Victorian Built: 1898

Heritage Register: B

Body: Kitsilano Gold VC-11

Trim: Edwardian Porch Grey VC-26 Sash: Strathcona Mahogany VC-34 Door: Victorian Peridot VC-17

Body: Dunbar Grey VC-14 Trim: Comox Sage VC-16

Sash: Strathcona Mahogany VC-34

Door: Strathcona Red VC-27