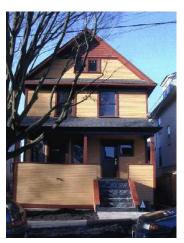

Painted: 2011 Style: Victorian Built: 1905

Heritage Register: C

Body: Edwardian Pewter

VC-23

Trim: Harris Cream VC-4 Sash: Gloss Black VC-35

827 E Georgia St **Hendrix House** 

Painted: 2007 Style: Victorian Built: 1904

Heritage Register: C

Body: Edwardian Buff VC-6 Body Shingles: Pendrell Red

VC-29

Trim: Edwardian Porch Grey

VC-26

Sash: Gloss Black VC-35

Sash: Strathcona Mahogany VC-34

Door: Pendrell Red VC-29