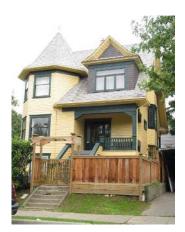

#### 2404 Carolina St

Painted: 2004

Style: Queen Anne Revival

Built: 1904

Heritage Register: B

Body: Kitsilano Gold VC-11 Trim: Vancouver Green VC-30 Sash: Gloss Black VC-35 Stucco & Base Siding: Craftsman Brown VC-32