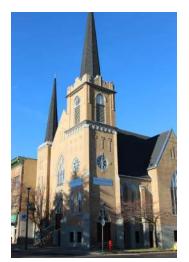

## **STRATHCONA**

431 Princess St, Stratcona Church (Swiss Evengelical Church)

Painted: 2014 Style: Gothic Revival

Built: 1910

Heritage Register: B Architect: JG Price

Body/masonry: Haddington

Grey VC-15

Doors: Hastings Red VC-30