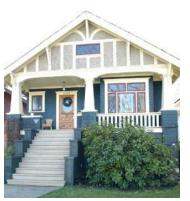

#### 2740 Yukon St

Painted: 2002 Style: Craftsman Built: 1913 Heritage Register: B

Body: Strathcona Mahogany VC-34 Upper Body Shingles: Oxford Ivory VC-1

Trim: Haddington Grey VC-15 Sash: Gloss Black VC-35