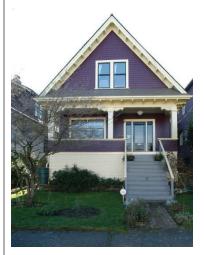

#### 2404 Carolina St

Painted: 2004

Style: Queen Anne Revival

Built: 1904

Heritage Register: B

Body: Kitsilano Gold VC-11 Trim: Vancouver Green VC-30 Sash: Gloss Black VC-35 Stucco & Base Siding: Craftsman Brown VC-32