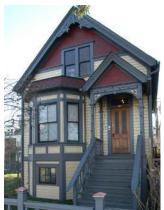

## 4446 James St

Painted: 2007 Style: Edwardian Built: 1910

Heritage Register: B

Body: Pendrell Green VC-18 Trim: Oxford Ivory VC-1 Sash: Gloss Black VC-35