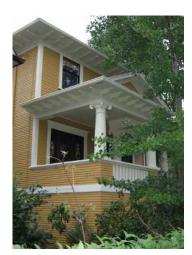

## 4446 James St

Painted: 2007 Style: Edwardian Built: 1910

Heritage Register: B

Body: Pendrell Green VC-18 Trim: Oxford Ivory VC-1 Sash: Gloss Black VC-35