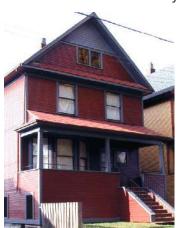

Sash: Strathcona Mahogany VC-34

Door: Strathcona Red VC-27

**516** & **520** (new construction)

Hawks Ave

Year Painted: 2006 Style: Victorian Built: 1898

Heritage Register: B

Body: Kitsilano Gold VC-11

Trim: Edwardian Porch Grey VC-26 Sash: Strathcona Mahogany VC-34 Door: Victorian Peridot VC-17

Body: Dunbar Grey VC-14 Trim: Comox Sage VC-16

Sash: Strathcona Mahogany VC-34

Door: Strathcona Red VC-27