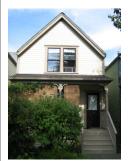

Sash: Strathcona Mahogany VC-34

Door: Strathcona Red VC-27

**516** & **520** (new construction)

Hawks Ave

Year Painted: 2006 Style: Victorian Built: 1898

Heritage Register: B

Body: Kitsilano Gold VC-11

Trim: Edwardian Porch Grey VC-26 Sash: Strathcona Mahogany VC-34 Door: Victorian Peridot VC-17

Body: Dunbar Grey VC-14 Trim: Comox Sage VC-16

Sash: Strathcona Mahogany VC-34

Door: Strathcona Red VC-27