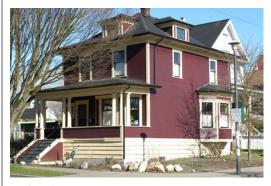

889 Union St

Painted: 2013 Style: Queen Anne

Built: 1886

Heritage Register: C Body: Edwardian Cream

Upper Body Shingles: Strathcona Red VC-27 Trim: Pendrell Green

VC-18

Sash: Gloss Black VC-35

603 Atlantic St

Painted: 2011 Style: Victorian Built: 1905

Heritage Register: C

Body: Edwardian Pewter

VC-23

Trim: Harris Cream VC-4 Sash: Gloss Black VC-35

827 E Georgia St **Hendrix House** 

Painted: 2007 Style: Victorian Built: 1904