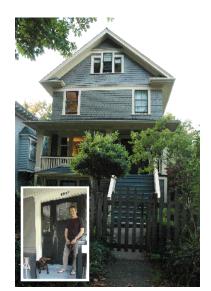

## 4446 James St

Painted: 2007 Style: Edwardian Built: 1910

Heritage Register: B

Body: Pendrell Green VC-18 Trim: Oxford Ivory VC-1 Sash: Gloss Black VC-35