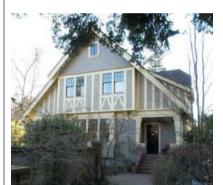

# **WEST POINT GREY**

3143 Crown St

Painted: 2003 Style: Storybook Built: 1941

Heritage Register: C

Body: Bute Taupe VC-13 Trim: Edwardian Buff VC-6 Sash: Gloss Black VC-35