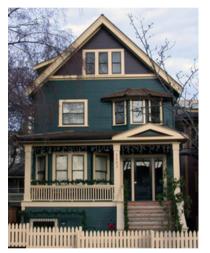

#### 1928 Stephens St

Painted: 2011 Style: Edwardian Built: 1908

Heritage Register: C

Body: Dunbar Buff VC-5 Trim: Pendrell Verdigris Sash: Hastings Red VC-30