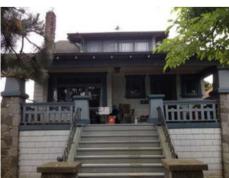

#### 3223 W 37th St

Painted: 2000 Style: Craftsman Built: 1912

Heritage Register: B

Body: Point Grey VC-24

Body Upper Shingles: Edwardian Pewter VC-23

Trim: Edwardian Cream VC-7 Sash: Gloss Hastings Red VC-30