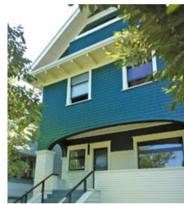

#### 3223 W 37th St

Painted: 2000 Style: Craftsman Built: 1912

Heritage Register: B

Body: Point Grey VC-24

Body Upper Shingles: Edwardian Pewter VC-23

Trim: Edwardian Cream VC-7 Sash: Gloss Hastings Red VC-30