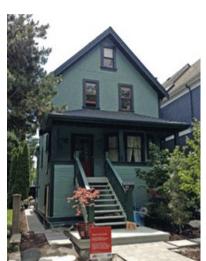

# **WEST POINT GREY**

3143 Crown St

Painted: 2003 Style: Storybook Built: 1941

Heritage Register: C

Body: Bute Taupe VC-13 Trim: Edwardian Buff VC-6 Sash: Gloss Black VC-35