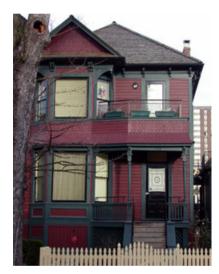

### 1415 Barclay St Roedde House

Painted: 2006

Style: Queen Anne Revival

Built: 1893

Heritage Register: A

Body: Victorian Peridot VC-

Trim: Pendrell Green VC-18 Sash: Hastings Red VC-30 Fish Scale Shingles:

Pendrell Red VC-29