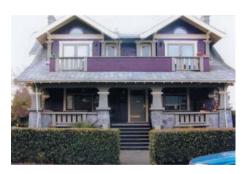

#### 3838 Cypress St Eric Hamber's Greencroft

Painted: 2003 Style: Arts & Crafts

Built: 1912

Heritage Register: A

Body Shingles: Craftsman Brown VC-32 Trim & Sash: Craftsman Brown VC-32

Stucco: Dunbar Buff VC-5