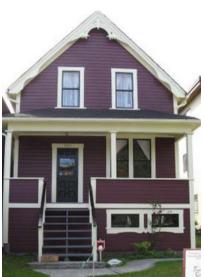

#### 2925 38th Ave

Painted: 2011 Style: Craftsman Built: 1914

Heritage Register: B

Body: Comox Green VC-19

Trim: Edwardian Buff

VC-6

Sash: Haddington Grey

VC-15