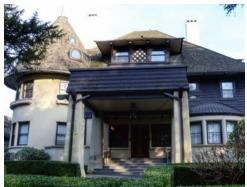

#### 3838 Cypress St Eric Hamber's Greencroft

Painted: 2003 Style: Arts & Crafts

Built: 1912

Heritage Register: A

Body Shingles: Craftsman Brown VC-32 Trim & Sash: Craftsman Brown VC-32

Stucco: Dunbar Buff VC-5