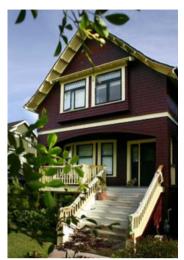

#### 3838 Cypress St Eric Hamber's Greencroft

Painted: 2003 Style: Arts & Crafts

Built: 1912

Heritage Register: A

Body Shingles: Craftsman Brown VC-32 Trim & Sash: Craftsman Brown VC-32

Stucco: Dunbar Buff VC-5