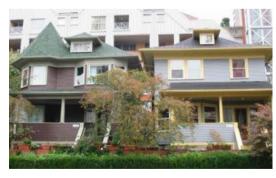

#### 1019-1025 Pacific St

Painted: 2003 Style: Edwardian Built: 1902-1908

Heritage Register: B

Body: Victorian Peridot VC-17 Trim: Kitsilano Gold VC-11

Left:

Body: Craftsman Brown VC-32

Trim: Dunbar Buff VC-5

#### 1027-1033 Pacific St

Painted: 2003 Style: Edwardian Built: 1902-1908

Heritage Register: B

Right:

Body: Comox Gold VC-10 Trim: Point Grey VC-24

Left:

Body: Strathcona Red VC-27 Trim: Edwardian Buff VC-6

#### 1037-1043 Pacific St

Painted: 2003 Style: Edwardian Built: 1902-1908 Heritage Register: B Right:

Body: Point Grey VC-24 Trim: Kitsilano Gold VC-11

Body: Strathcona Mahogany VC-34

Trim: Haddington Grey VC-15

#### 1041-1051 Pacific St

Painted: 2003 Style: Edwardian Built: 1902-1908

Heritage Register: B

Body: Mt Pleasant Tan VC-12 Trim: Kitsilano Gold VC-11

Body: Comox Green VC-19 Trim: Kitsilano Gold VC-11

True Colours is a grant program created by Vancouver Heritage Foundation. Heritage Buildings on the Vancouver Heritage Register are eligible to receive funds from VHF to restore their original historic paint schemes. Vancouver Heritage Foundation grants provide support to heritage building owners for the maintenance, restoration, repair and rehabilitation of their buildings. See the Heritage Conservation Grants webpage for more details.