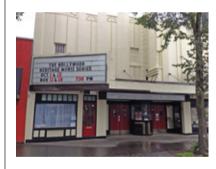

#### 3123 W Broadway

The Hollywood Theatre Painted 2013 Built: 1935

Heritage Register: B

Body: colour-matched cream (not from TC palette)
Doors: colour-matched red

Trim: Gloss Black