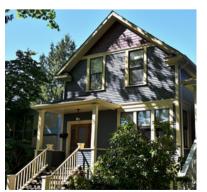

# **WEST POINT GREY**

3143 Crown St

Painted: 2003 Style: Storybook Built: 1941

Heritage Register: C

Body: Bute Taupe VC-13 Trim: Edwardian Buff VC-6 Sash: Gloss Black VC-35