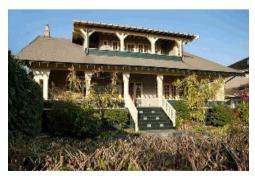

#### 2925 38th Ave

Painted: 2011 Style: Craftsman Built: 1914

Heritage Register: B

Body: Comox Green VC-19

Trim: Edwardian Buff

VC-6

Sash: Haddington Grey

VC-15