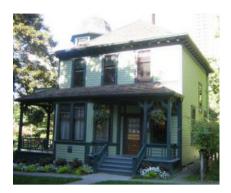

#### 995 Bute St Rand House

Painted: 2005

Style: Queen Anne Revival

Built: 1896

Heritage Register: B

Body: Comox Gold VC-10 Fish Scale Shingles: Mount Pleasant Tan VC-12

Trim: Pendrell Red VC-29 Sash: Gloss Black VC-35