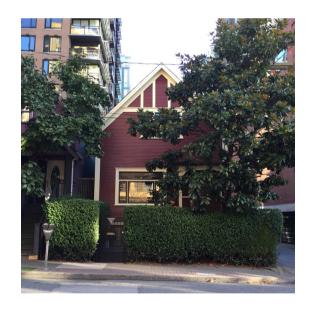

#### 431 Helmcken St

Painted: 2017 Style: Edwardian Built: 1907

Heritage Register : C (M)

Body: Strathcona Red VC-27 Trim: Oxford Ivory VC-1 Sash: Gloss Black VC-35