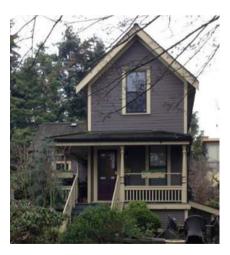

#### 1117 Pendrell St (Leslie Lane House)

Painted: 2004

Style: Early Vernacular

Built: 1903

Heritage Register: B

Body: Bute Taupe VC-13 Trim: Edwardian Buff VC-6 Sash: Gloss Black VC-35

\*To view all of the paint schemes of Mole Hill, visit the True Colours webpage and download the Mole Hill Historic Paint Schemes PDF that identifies the original paint schemes on the Mole Hill Community Housing Society houses