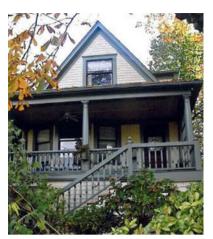

#### 3223 W 37th St

Painted: 2000 Style: Craftsman Built: 1912

Heritage Register: B

Body: Point Grey VC-24

Body Upper Shingles: Edwardian Pewter VC-23

Trim: Edwardian Cream VC-7 Sash: Gloss Hastings Red VC-30