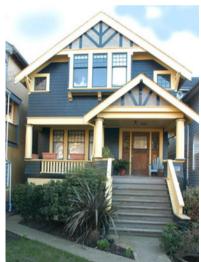

#### 2925 38th Ave

Painted: 2011 Style: Craftsman Built: 1914

Heritage Register: B

Body: Comox Green VC-19

Trim: Edwardian Buff

VC-6

Sash: Haddington Grey

VC-15