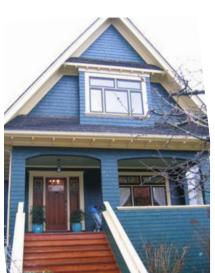

#### 2925 38th Ave

Painted: 2011 Style: Craftsman Built: 1914

Heritage Register: B

Body: Comox Green VC-19

Trim: Edwardian Buff

VC-6

Sash: Haddington Grey

VC-15