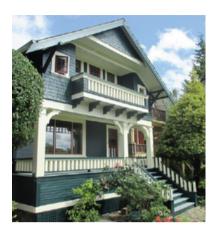

#### 2925 38th Ave

Painted: 2011 Style: Craftsman Built: 1914

Heritage Register: B

Body: Comox Green VC-19

Trim: Edwardian Buff

VC-6

Sash: Haddington Grey

VC-15