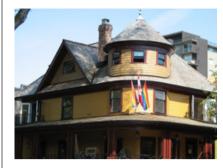

### 1415 Barclay St Roedde House

Painted: 2006

Style: Queen Anne Revival

Built: 1893

Heritage Register: A

Body: Victorian Peridot VC-

Trim: Pendrell Green VC-18 Sash: Hastings Red VC-30 Fish Scale Shingles:

Pendrell Red VC-29