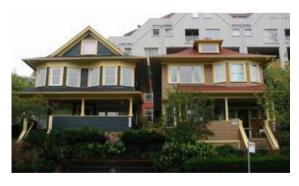

#### 1019-1025 Pacific St

Painted: 2003 Style: Edwardian Built: 1902-1908

Heritage Register: B

Body: Victorian Peridot VC-17 Trim: Kitsilano Gold VC-11

Left:

Body: Craftsman Brown VC-32

Trim: Dunbar Buff VC-5

#### 1027-1033 Pacific St

Painted: 2003 Style: Edwardian Built: 1902-1908

Heritage Register: B

Right:

Body: Comox Gold VC-10 Trim: Point Grey VC-24

Left:

Body: Strathcona Red VC-27 Trim: Edwardian Buff VC-6

#### 1037-1043 Pacific St

Painted: 2003 Style: Edwardian Built: 1902-1908 Heritage Register: B Right:

Body: Point Grey VC-24 Trim: Kitsilano Gold VC-11

Body: Strathcona Mahogany VC-34

Trim: Haddington Grey VC-15

#### 1041-1051 Pacific St

Painted: 2003 Style: Edwardian Built: 1902-1908

Heritage Register: B

Body: Mt Pleasant Tan VC-12 Trim: Kitsilano Gold VC-11

Body: Comox Green VC-19 Trim: Kitsilano Gold VC-11

True Colours is a grant program created by Vancouver Heritage Foundation. Heritage Buildings on the Vancouver Heritage Register are eligible to receive funds from VHF to restore their original historic paint schemes. Vancouver Heritage Foundation grants provide support to heritage building owners for the maintenance, restoration, repair and rehabilitation of their buildings. See the Heritage Conservation Grants webpage for more details.