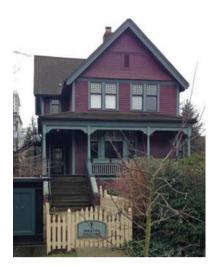

### 1415 Barclay St Roedde House

Painted: 2006

Style: Queen Anne Revival

Built: 1893

Heritage Register: A

Body: Victorian Peridot VC-

Trim: Pendrell Green VC-18 Sash: Hastings Red VC-30 Fish Scale Shingles:

Pendrell Red VC-29