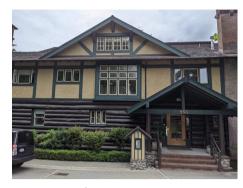

# 950 W 58th Ave C.G. Johnson House Oakhurst

Painted: 2020 Style: Craftsman Built: 1912

Heritage Register: A(M)(H)

Logs: Craftsman Brown VC-32 Stucco: Kitsilano Gold VC-11 Trim: Comox Green VC-19 Sash: Kitsilano Gold VC-11