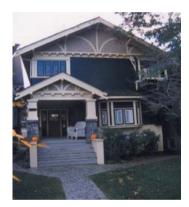

#### 3223 W 37th St

Painted: 2000 Style: Craftsman Built: 1912

Heritage Register: B

Body: Point Grey VC-24

Body Upper Shingles: Edwardian Pewter VC-23

Trim: Edwardian Cream VC-7 Sash: Gloss Hastings Red VC-30