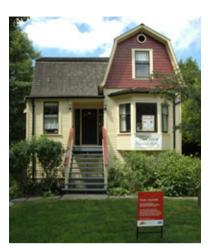

# **WEST POINT GREY**

3143 Crown St

Painted: 2003 Style: Storybook Built: 1941

Heritage Register: C

Body: Bute Taupe VC-13 Trim: Edwardian Buff VC-6 Sash: Gloss Black VC-35