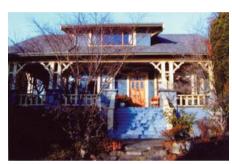

#### 3223 W 37th St

Painted: 2000 Style: Craftsman Built: 1912

Heritage Register: B

Body: Point Grey VC-24

Body Upper Shingles: Edwardian Pewter VC-23

Trim: Edwardian Cream VC-7 Sash: Gloss Hastings Red VC-30