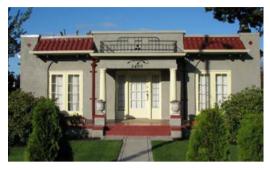

#### 3409 Arbutus St

Painted: 2009

Style: Spanish Revival

Built: 1930

Heritage Register: B (Arbutus Ridge neighbourhood)

Body stucco: Haddington Grey VC-15

Window & door trim, columns, sash: Oxford Ivory VC-1 Downspouts, decorative sils and brick, pantile roof tiles:

Strathcona Red VC-27

Wrought iron railings: Gloss Black VC-35
Beam end brackets: Vancouver Green VC-20