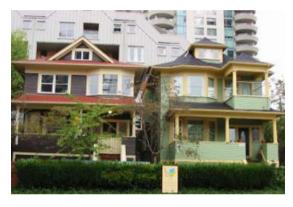

#### 1019-1025 Pacific St

Painted: 2003 Style: Edwardian Built: 1902-1908

Heritage Register: B

Body: Victorian Peridot VC-17 Trim: Kitsilano Gold VC-11

Left:

Body: Craftsman Brown VC-32

Trim: Dunbar Buff VC-5

#### 1027-1033 Pacific St

Painted: 2003 Style: Edwardian Built: 1902-1908

Heritage Register: B

Right:

Body: Comox Gold VC-10 Trim: Point Grey VC-24

Left:

Body: Strathcona Red VC-27 Trim: Edwardian Buff VC-6

#### 1037-1043 Pacific St

Painted: 2003 Style: Edwardian Built: 1902-1908 Heritage Register: B Right:

Body: Point Grey VC-24 Trim: Kitsilano Gold VC-11

Body: Strathcona Mahogany VC-34

Trim: Haddington Grey VC-15

#### 1041-1051 Pacific St

Painted: 2003 Style: Edwardian Built: 1902-1908

Heritage Register: B

Body: Mt Pleasant Tan VC-12 Trim: Kitsilano Gold VC-11

Body: Comox Green VC-19 Trim: Kitsilano Gold VC-11

True Colours is a grant program created by Vancouver Heritage Foundation. Heritage Buildings on the Vancouver Heritage Register are eligible to receive funds from VHF to restore their original historic paint schemes. Vancouver Heritage Foundation grants provide support to heritage building owners for the maintenance, restoration, repair and rehabilitation of their buildings. See the Heritage Conservation Grants webpage for more details.