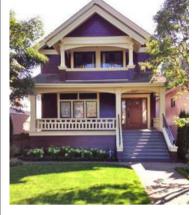

#### 3838 Cypress St Eric Hamber's Greencroft

Painted: 2003 Style: Arts & Crafts

Built: 1912

Heritage Register: A

Body Shingles: Craftsman Brown VC-32 Trim & Sash: Craftsman Brown VC-32

Stucco: Dunbar Buff VC-5