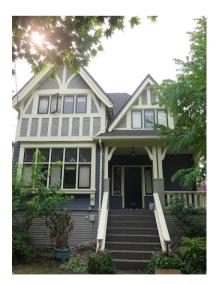

# **WEST POINT GREY**

3143 Crown St

Painted: 2003 Style: Storybook Built: 1941

Heritage Register: C

Body: Bute Taupe VC-13 Trim: Edwardian Buff VC-6 Sash: Gloss Black VC-35