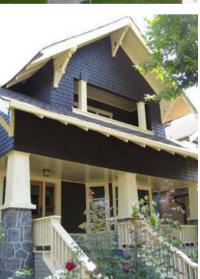

#### 3223 W 37th St

Painted: 2000 Style: Craftsman Built: 1912

Heritage Register: B

Body: Point Grey VC-24

Body Upper Shingles: Edwardian Pewter VC-23

Trim: Edwardian Cream VC-7 Sash: Gloss Hastings Red VC-30