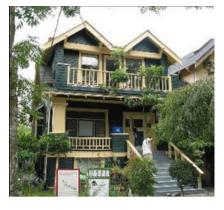

# **WEST POINT GREY**

3143 Crown St

Painted: 2003 Style: Storybook Built: 1941

Heritage Register: C

Body: Bute Taupe VC-13 Trim: Edwardian Buff VC-6 Sash: Gloss Black VC-35