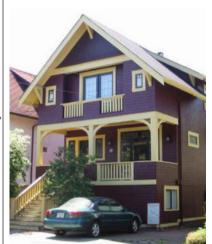

# **WEST POINT GREY**

3143 Crown St

Painted: 2003 Style: Storybook Built: 1941

Heritage Register: C

Body: Bute Taupe VC-13 Trim: Edwardian Buff VC-6 Sash: Gloss Black VC-35