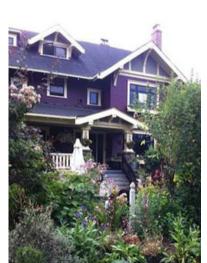

#### 3838 Cypress St Eric Hamber's Greencroft

Painted: 2003 Style: Arts & Crafts

Built: 1912

Heritage Register: A

Body Shingles: Craftsman Brown VC-32 Trim & Sash: Craftsman Brown VC-32

Stucco: Dunbar Buff VC-5