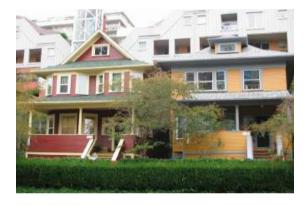

#### 1019-1025 Pacific St

Painted: 2003 Style: Edwardian Built: 1902-1908

Heritage Register: B

Body: Victorian Peridot VC-17 Trim: Kitsilano Gold VC-11

Left:

Body: Craftsman Brown VC-32

Trim: Dunbar Buff VC-5

#### 1027-1033 Pacific St

Painted: 2003 Style: Edwardian Built: 1902-1908

Heritage Register: B

Right:

Body: Comox Gold VC-10 Trim: Point Grey VC-24

Left:

Body: Strathcona Red VC-27 Trim: Edwardian Buff VC-6

#### 1037-1043 Pacific St

Painted: 2003 Style: Edwardian Built: 1902-1908 Heritage Register: B Right:

Body: Point Grey VC-24 Trim: Kitsilano Gold VC-11

Body: Strathcona Mahogany VC-34

Trim: Haddington Grey VC-15

#### 1041-1051 Pacific St

Painted: 2003 Style: Edwardian Built: 1902-1908

Heritage Register: B

Body: Mt Pleasant Tan VC-12 Trim: Kitsilano Gold VC-11

Body: Comox Green VC-19 Trim: Kitsilano Gold VC-11

True Colours is a grant program created by Vancouver Heritage Foundation. Heritage Buildings on the Vancouver Heritage Register are eligible to receive funds from VHF to restore their original historic paint schemes. Vancouver Heritage Foundation grants provide support to heritage building owners for the maintenance, restoration, repair and rehabilitation of their buildings. See the Heritage Conservation Grants webpage for more details.