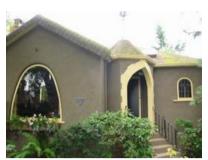

# **WEST POINT GREY**

3143 Crown St

Painted: 2003 Style: Storybook Built: 1941

Heritage Register: C

Body: Bute Taupe VC-13 Trim: Edwardian Buff VC-6 Sash: Gloss Black VC-35