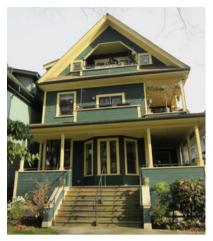

#### 3223 W 37th St

Painted: 2000 Style: Craftsman Built: 1912

Heritage Register: B

Body: Point Grey VC-24

Body Upper Shingles: Edwardian Pewter VC-23

Trim: Edwardian Cream VC-7 Sash: Gloss Hastings Red VC-30